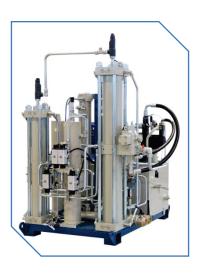

## **"B" SERIES**

The "B" series compressor, thanks to hydraulic pumping elements, is suitable to work with a very wide range of suction pressure without pressure regulation valve. Therefore it is particularly indicated for trailer unloading at daughter stations (**booster**). Thanks to a compact design it is suitable to be installed on the trailer thus getting a **mobile station**.