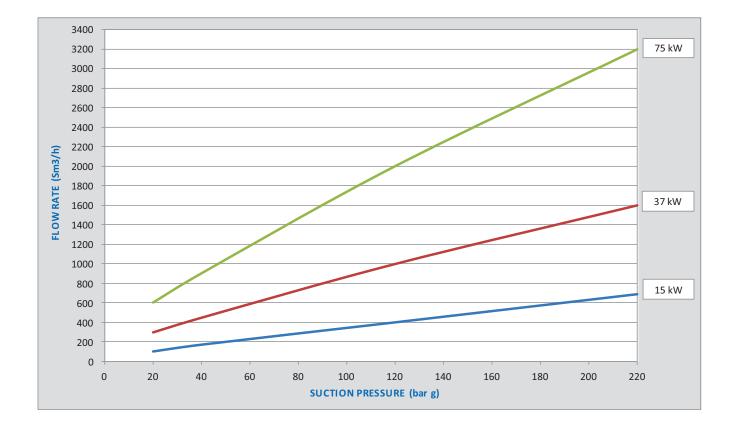

## MAIN FEATURES:

Suction pressure: 20 ÷ 250 bar Discharge pressure: 300 bar Installed power: 15 ÷ 75 KW N° cylinders / N° stages: 2 / 2 Absence of oil consumption Negligible scheduled maintenance requirements Air water cooling system Driven by electric motor or gas engine for mobile station High reliability Absence vibrations Very easy maintenance