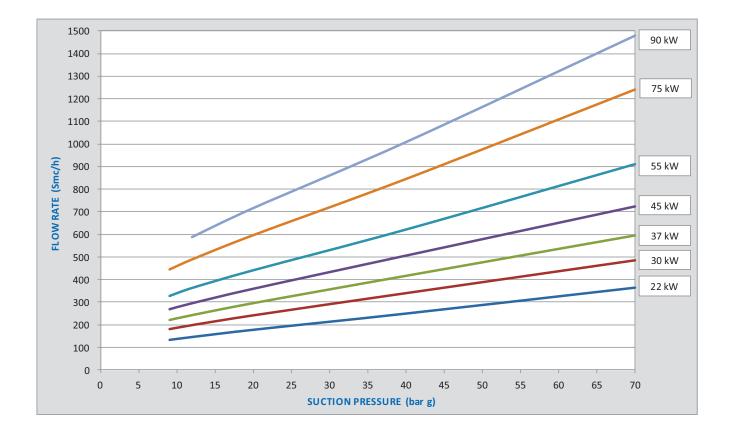

## **MAIN FEATURES:**

Suction pressure: 8 ÷ 70 bar (max 250 bar in booster version) Discharge pressure: 250 bar Installed power: 22 ÷ 90 KW N° cylinders / N° stages: 3, 4, 5 / 2, 3, 4 Valve lifter system Air water cooling system Driven by electric motor (gas engine in booster version) High flow rate Cost efficient solution Simple and compact station layout Minimized operating and maintenance cost