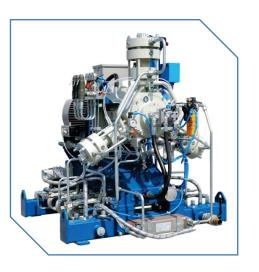

## **"ST" SERIES**

"ST" compressors are SAFE mid size units suitable for operation with high inlet pressures.

These compressors are particularly suitable for filling stations with reduced investment costs and medium/high sales forecasts. "ST" compressor is available also in booster version driven by gas engine to be installed on the trailer for **mobile stations**.

## **MAIN FEATURES:**

Suction pressure: 8 ÷ 70 bar (max 250 bar in booster version) Discharge pressure: 250 bar Installed power: 22 ÷ 90 KW N° cylinders / N° stages: 3, 4, 5 / 2, 3, 4 Valve lifter system Air water cooling system Driven by electric motor (gas engine in booster version) High flow rate Cost efficient solution Simple and compact station layout Minimized operating and maintenance cost