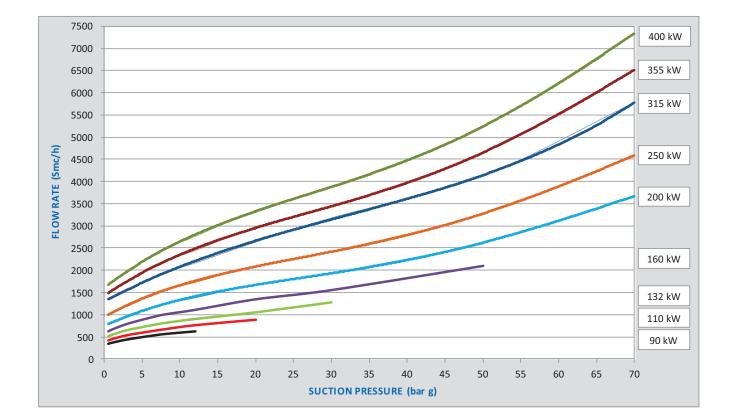

## **MAIN FEATURES:**

Suction pressure: 0,5 ÷ 70 bar Discharge pressure: 250 bar Installed power: 75 ÷ 400 KW N° cylinders / N° stages: 3 / 2, 3, 4 Body cylinders: double effect (DE) Blow-down system Air water cooling system Driven by electric motor or gas engine High flow rate Minimized vibrations