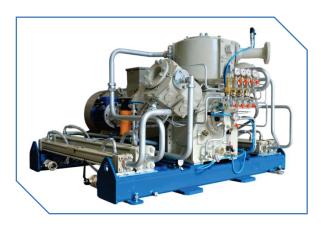

## **"SW" SERIES**

"SW" are SAFE top selling compressor with a wide range of suction pressures.

These compressors are suitable for CNG stations with high flow rates and, in their most powerful configurations, are used for applications such as bus filling stations and mother stations for **trailer refilling**.

"SW" compressors are used also for **Oil & Gas applications** such as pipeline compression and well gas reinjection and gathering. Available in either electrical motor or gas engine configurations.

## **MAIN FEATURES:**

Suction pressure: 0,5 ÷ 70 bar Discharge pressure: 250 bar Installed power: 75 ÷ 400 KW N° cylinders / N° stages: 3 / 2, 3, 4 Body cylinders: double effect (DE) Blow-down system Air water cooling system Driven by electric motor or gas engine High flow rate Minimized vibrations